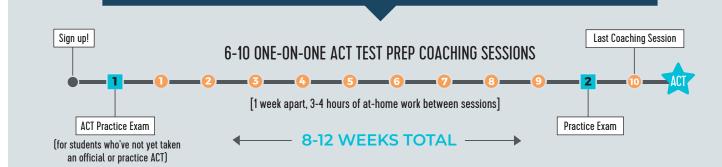

## **ACT TEST PREP TIMETABLE & SCHEDULING GUIDE**

## **ACT Test Prep Packages Include:**

- One-on-one Coaching Sessions roughly weekly over 6-12 weeks leading up to your ACT exam (6-10 total; 90-min each) held at our office or via Zoom for clients located elswhere.
- Course Binder and all weekly assigned practice exercises
- Baseline ACT Practice Exam: Required for anyone who's not taken an official ACT exam
- ACT Goals: set uniquely for you based on your baseline, aptitude and college aspirations
- Tools Website Access: custom-built site with video lessons, online quizzes, practice exercises and learning resources
- Full-length ACT Practice Exam: 1-2 weeks prior to your ACT exam date
- Online Progress Chart for students and parents to track progress
- To achieve your best results, students must complete 3-4 hours of assigned, at-home work between coaching sessions.